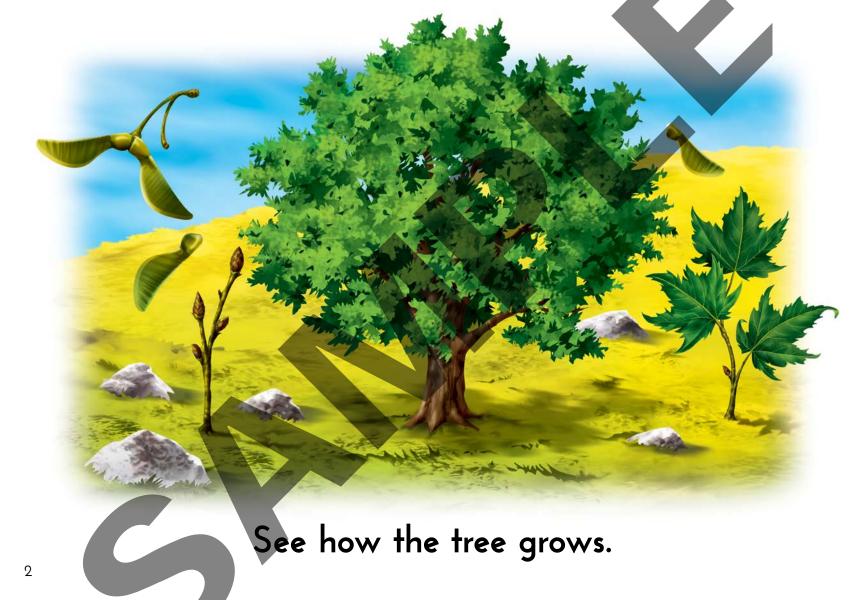

gg, the caterpillar, the pupa, and the adult butterfly. | A1: A tree grows from a seed. A flower grows from a seed.  Q2: What grows from an egg?  A2: A butterfly, a spider, a bird, and a frog grow from an egg. | A1: No, only living things grow. Only plants and animals grow. People grow too.  Q2: Let's look around. What things do not grow?  A2: Possible answers: A chair does not grow. A window does not grow. |

See How It Grows
© 1994 Creative Teaching Press Inc.
Written by Kimberlee Graves
Illustrated by Marilynn Barr

Revised Edition © 2017 Creative Teaching Press Inc. Illustrated by Rick Grayson Art Director: Moonhee Pak Project Director: Stacey Faulkner Published in the United States of America by: Creative Teaching Press Inc. 6262 Katella Ave. Cypress, CA 90630

## See How It Grows







See how the flower grows.