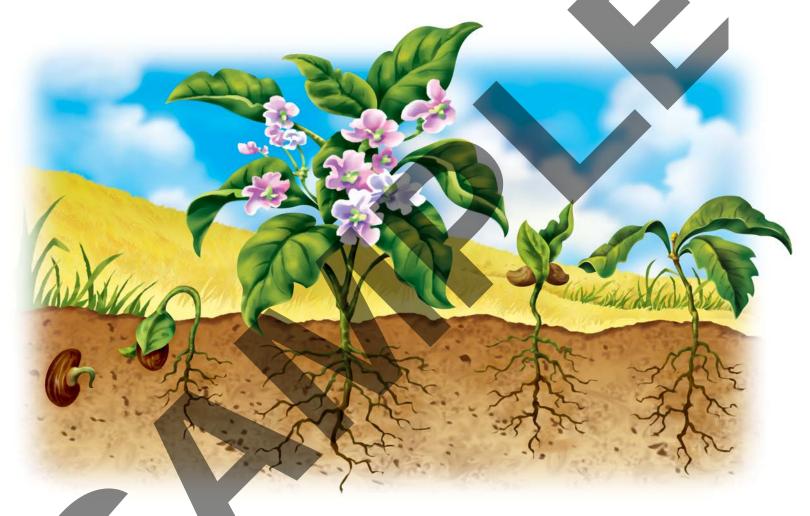

, the caterpillar, the pupa, and the adult butterfly. | A1: A tree grows from a seed. A flower grows from a seed.  Q2: What grows from an egg?  A2: A butterfly, a spider, a bird, and a frog grow from an egg. | A1: No, only living things grow. Only plants and animals grow. People grow too.  Q2: Let's look around. What things do not grow?  A2: Possible answers: A chair does not grow. A window does not grow. |

See How It Grows
© 1994 Creative Teaching Press Inc.
Written by Kimberlee Graves
Illustrated by Marilynn Barr

Revised Edition © 2017 Creative Teaching Press Inc. Illustrated by Rick Grayson Art Director: Moonhee Pak Project Director: Stacey Faulkner Published in the United States of America by: Creative Teaching Press Inc. 6262 Katella Ave. Cypress, CA 90630

## See How It Grows







See how the flower grows.