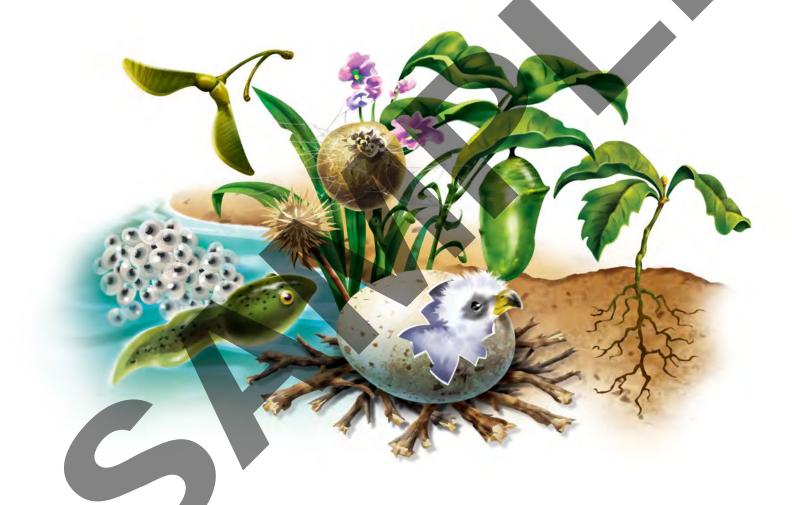

## See How It Grows

| Before Reading                                                                                                                                                                                                          | During Reading                                                                                                                                          | After Reading                                                                                                                                                                                          |
|-------------------------------------------------------------------------------------------------------------------------------------------------------------------------------------------------------------------------|---------------------------------------------------------------------------------------------------------------------------------------------------------|--------------------------------------------------------------------------------------------------------------------------------------------------------------------------------------------------------|
| Q1: What things grow?                                                                                                                                                                                                   | Q1: What grows from a seed?                                                                                                                             | Q1: Does everything grow?                                                                                                                                                                              |
| A1: Possible answers: A dog grows. A flower grows. A rabbit grows. I grow!  Q2: Do you see the four stages in the growth of the butterfly?  A2: Yes, I see the egg, the caterpillar, the pupa, and the adult butterfly. | A1: A tree grows from a seed. A flower grows from a seed.  Q2: What grows from an egg?  A2: A butterfly, a spider, a bird, and a frog grow from an egg. | A1: No, only living things grow. Only plants and animals grow. People grow too.  Q2: Let's look around. What things do not grow?  A2: Possible answers: A chair does not grow. A window does not grow. |