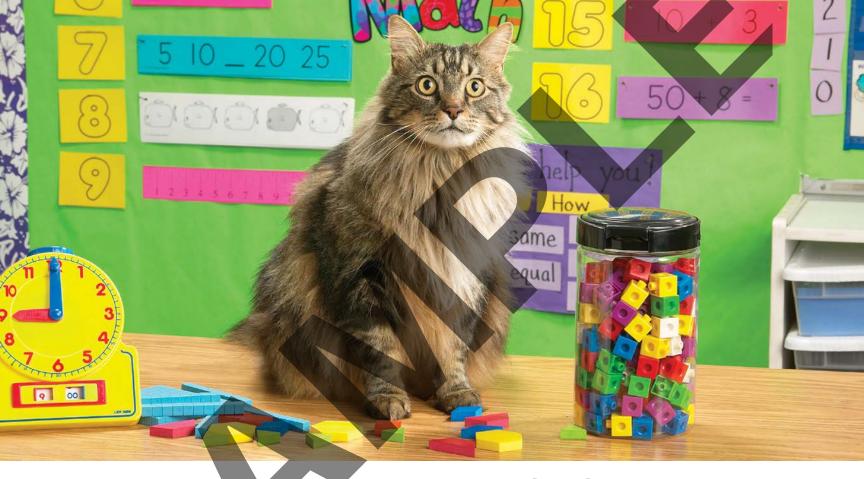

## Who Can Go to School?

Can a cat go to school? Can a cat do math?

No, a cat can't go to school. A cat can't do math.