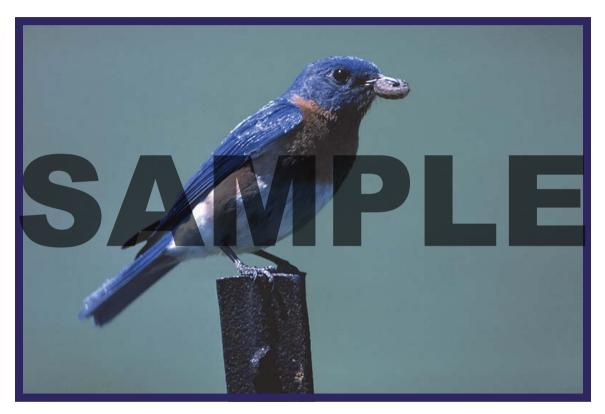

### **Animal Colors**



Written by Anjeanetta Prater Matthews Animal Colors © 2011 Pacific Learning All rights reserved. No part of this publication may be reproduced or transmitted in any form or by any means, electronic or mechanical, including photocopying, recording, taping, or any information storage and retrieval system, without permission in writing from the publisher.

Copyright 2010 Jupiter Images and its licensors. All Rights reserved.

Published in the United States of America by: Pacific Learning P.O. Box 2723 Huntington Beach, CA 92647-0723 www.pacificlearning.com

ISBN: 978-1-60457-722-8 PL-6709

### **Animal Colors**



Written by Anjeanetta Prater Matthews

#### Here is a bird.

1

# The bird is blue. SANPLE



#### Here is a bear.

# The bear is black. SANPLE